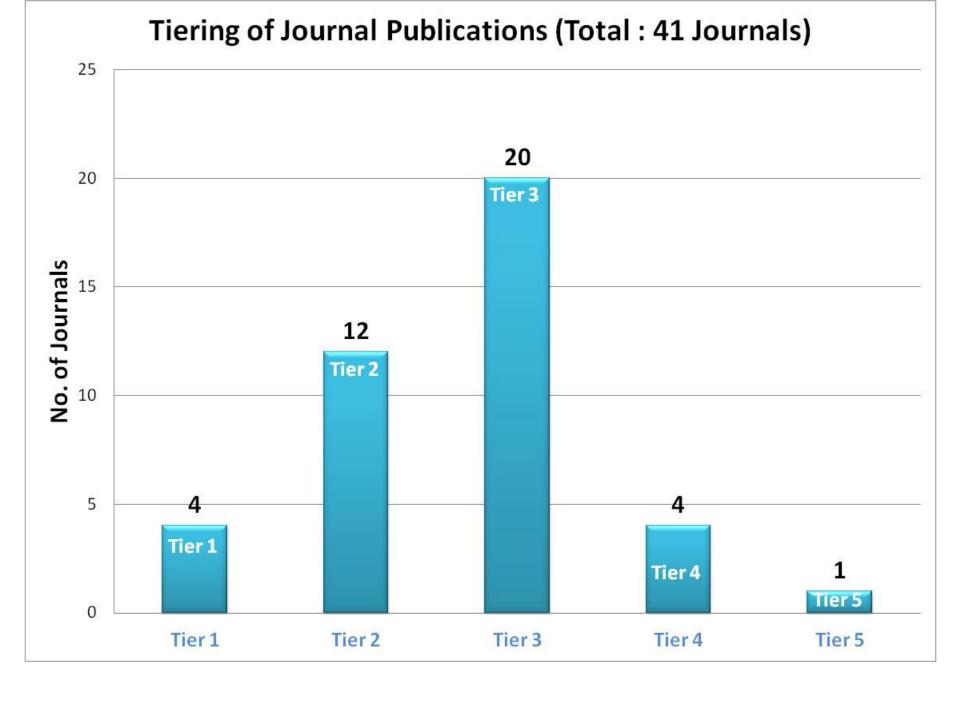

by Pn. Aznur (10/3/14)



**HCM Funded Training: RM625.00** 

### Publishing and Research Methods by Prof Ramayah (22-23/12/14)







**HCM Funded Training: RM6350.00** 

# Hierarchical Linear Regression (HLM) Training by Prof. Dr. Awang (UM)



**HCM Funded Training: RM6350.00** 

# FRGS Grant Proposal Writing by Prof Lai, Dr. Magis & Prof. Murali (16/7/14)







### Prof Dr. Murali Inaugural Lecture (9/10/14)



RMC Funded: RM800.00, PRGS Fund: RM3000

### Guest Speaker session by Dr. Poon (9/4/14)

### **How Oil Price Affects GDP?**



### Industry Trip to Smart Tunnel Complex



### Industry Trip to Bank Negara KM Centre













### Inbound Visit by Uniten, KM Centre





# Achievements



### **CEKIM Members in 2014**





### **Total Publications by CEKIM Members in 2014**





### **6 Awards Received**

| No | Recipient                              | Award Name                                                           | Institution                                                                                           |
|----|----------------------------------------|----------------------------------------------------------------------|-------------------------------------------------------------------------------------------------------|
| 1  | Murali Raman                           | Excellent Researcher Award (Prof/AP For Management / Law / Business) | MMU                                                                                                   |
| 2  | Murali Raman,<br>Magiswary<br>Dorasamy | ITEX 2014