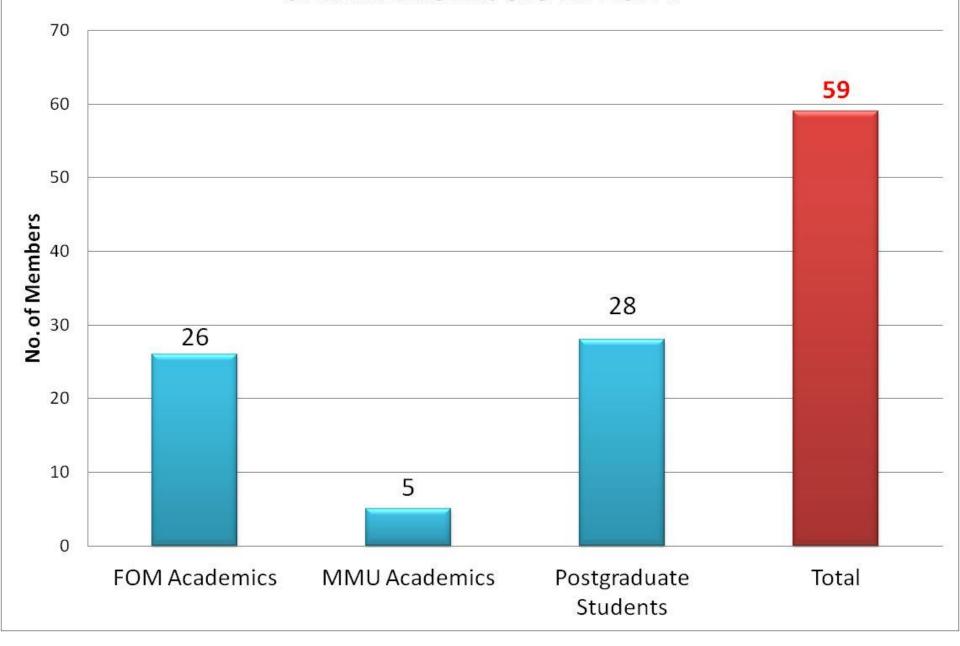

**HCM Funded Training: RM625.00** 

### Atlas.ti Software by Pn. Aznur (10/3/14)



**HCM Funded Training: RM625.00** 

### Publishing and Research Methods by Prof Ramayah (22-23/12/14)







**HCM Funded Training: RM6350.00** 

# Hierarchical Linear Regression (HLM) Training by Prof. Dr. Awang (UM)



**HCM Funded Training: RM6350.00** 

# FRGS Grant Proposal Writing by Prof Lai, Dr. Magis & Prof. Murali (16/7/14)







### Prof Dr. Murali Inaugural Lecture (9/10/14)



RMC Funded: RM800.00, PRGS Fund: RM3000

### Guest Speaker session by Dr. Poon (9/4/14)

### **How Oil Price Affects GDP?**



### Industry Trip to Smart Tunnel Complex



### Industry Trip to Bank Negara KM Centre













### Inbound Visit by Uniten, KM Centre





# Achievements



### **CEKIM Members in 2014**





### **Total Publications by CEKIM Members in 2014**





### **6 Awards Received**

| No | Recipient                              | Award Name                                                           | Institution                                                                                           |
|----|----------------------------------------|----------------------------------------------------------------------|-------------------------------------------------------------------------------------------------------|
| 1  | Murali Raman                           | Excellent Researcher Award (Prof/AP For Management / Law / Business) | MMU                                                                                                   |
| 2  | Murali Raman,<br>Magiswary<br>Dorasa