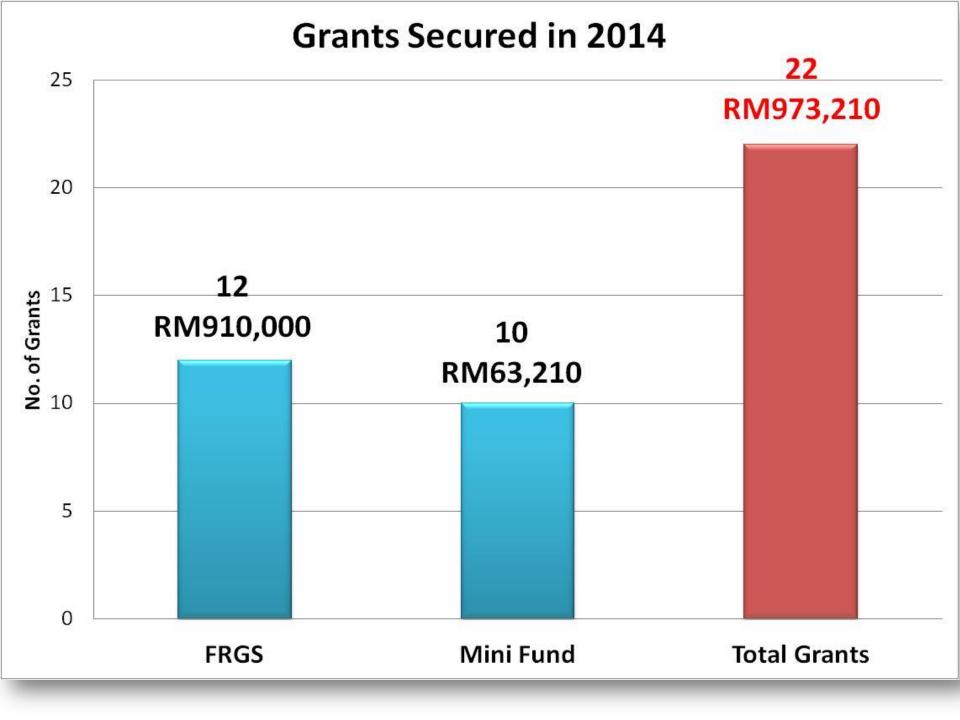

*HCM Funded Training: RM625.00** 

### Atlas.ti Software by Pn. Aznur (10/3/14)



**HCM Funded Training: RM625.00** 

### Publishing and Research Methods by Prof Ramayah (22-23/12/14)







**HCM Funded Training: RM6350.00** 

# Hierarchical Linear Regression (HLM) Training by Prof. Dr. Awang (UM)



**HCM Funded Training: RM6350.00** 

# FRGS Grant Proposal Writing by Prof Lai, Dr. Magis & Prof. Murali (16/7/14)







### Prof Dr. Murali Inaugural Lecture (9/10/14)



RMC Funded: RM800.00, PRGS Fund: RM3000

### Guest Speaker session by Dr. Poon (9/4/14)

### **How Oil Price Affects GDP?**



### Industry Trip to Smart Tunnel Complex



### Industry Trip to Bank Negara KM Centre













### Inbound Visit by Uniten, KM Centre





# Achievements



### **CEKIM Members in 2014**





### **Total Publications by CEKIM Members in 2014**





### **6 Awards Received**

| No | Recipient                              | Award Name                                                           | Institution                                                                                           |
|----|----------------------------------------|----------------------------------------------------------------------|-------------------------------------------------------------------------------------------------------|
| 1  | Murali Raman                           | Excellent Researcher Award (Prof/AP For Management / Law / Business) | MMU                                                                                                   |
| 2  | Murali Raman,<br>Magiswary<br>Dorasamy