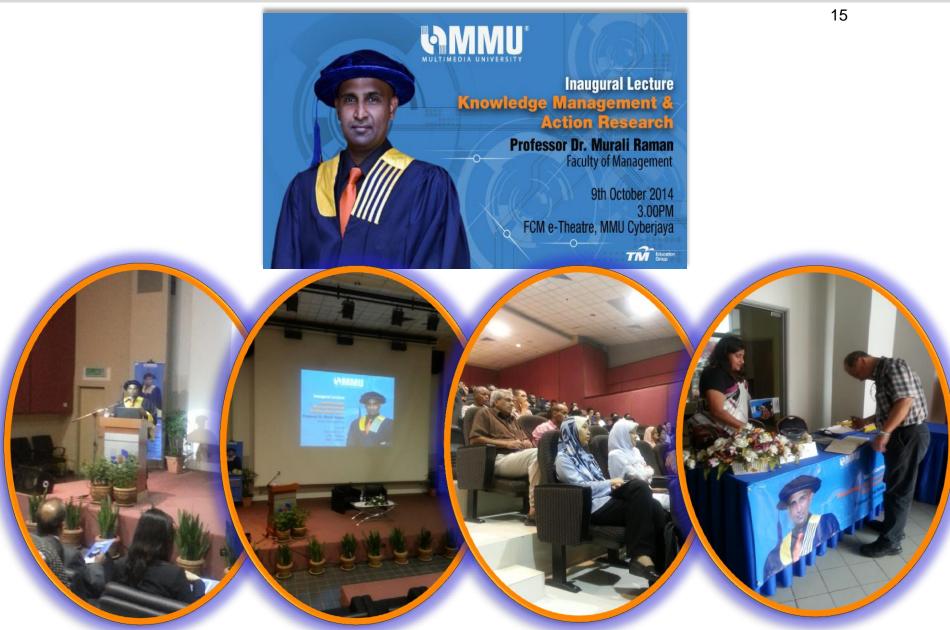

### 7 Knowledge Sharing Sessions

- Prof Murali Inaugural Speech, (9/10/14)
- Book / Journal Reading Prof Lai (27/1/14)
- Guest Speaker session by En. Noriswadi (27/2/14)
- Guest Speaker session by Dr. Poon (9/4/14)
- Fire Prevention talk by Fire Preventors Society (24/7/14)
- FRGS Grant Proposal Writing by Prof Lai, Dr. Magis & Prof. Murali (16/7/14)
- GST Talk by Dr. Nakharatnam (13/12/14)

### Prof Dr. Murali Inaugural Lecture (9/10/14)

RMC Funded: RM800.00, PRGS Fund: RM3000