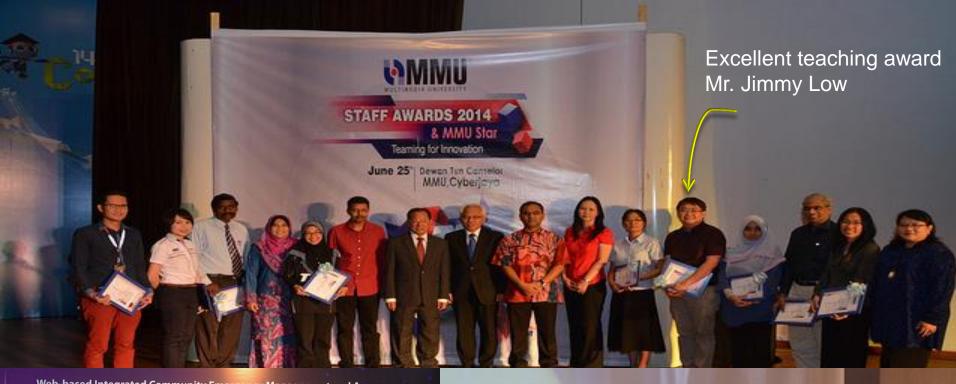

### **6 Awards Received**

| No | Recipient                              | Award Name                                                           | Institution                                                                                           |
|----|----------------------------------------|----------------------------------------------------------------------|-------------------------------------------------------------------------------------------------------|
| 1  | Murali Raman                           | Excellent Researcher Award (Prof/AP For Management / Law / Business) | MMU                                                                                                   |
| 2  | Murali Raman,<br>Magiswary<br>Dorasamy | ITEX 2014                                                            | MINDS MALAYSIA                                                                                        |
| 3  | Lai Ming Ming                          | MIA Articles of Merit Award on PAIB 2014                             | MIA                                                                                                   |
| 4  | Shaista<br>Wasiuzzaman                 | 2014 Outstanding Paper winner for Humanomics Journal                 | Emerald Database                                                                                      |
| 5  | Kamarulzaman Ab<br>Aziz,               | Best Poster Award                                                    | National Research and<br>Innovation Conference<br>for Graduate Students<br>in Social Sciences<br>2014 |
| 6  | Low Jing Hong                          | Excellent Teaching Awards (FOM)                                      | MMU                                                                                                   |